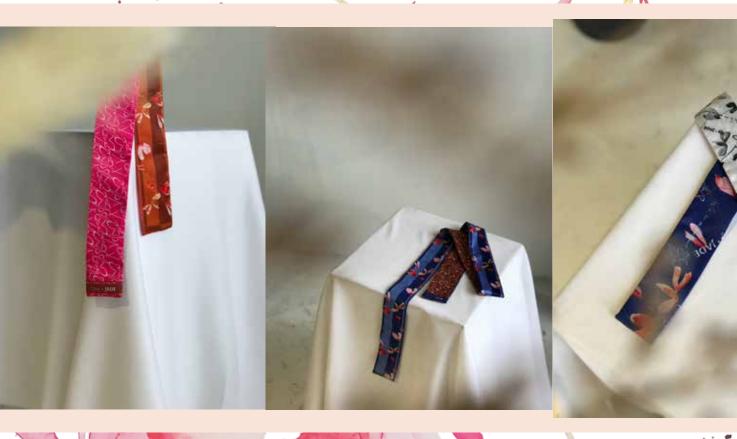

# SHAPE UP THE TOP WITH A TWEELY!

AS SEEN ON MODEL:

BLOOMING HEART TOP (IN BLACK) \$200 DEAR TO US TWEELY (IN BLUE & WHITE) \$90

### TRULY A TEE MEANT FOR ALL!

IN WANDER SHIRT (IN WHITE) \$120

DEAR TO US TWEELY (IN MAROON & BLUE) \$90 DEAR TO US TWEELY (IN PINK & ORANGE) \$90

AS SEEN ON RACK:

TRUE ALLEGIANCE SHIRT (IN BLACK) \$120 IN WANDER SHIRT (IN WHITE) \$120

#### A COLLABORATION THAT HOPES TO SPARK JOY DURING THIS GLOOMY TIME

AS SEEN ON YING:

**BOUNDLESS SHAWL (IN BLUE) \$180** 

AS SEEN ON YING:

**BOUNDLESS SHAWL (IN PINK) \$180** 

**DEAR TO US TWEELY** (IN PINK & ORANGE) \$90

**DEAR TO US TWEELY** (IN MAROON & BLUE) \$90

**DEAR TO US TWEELY** (IN BLUE & WHITE) \$90