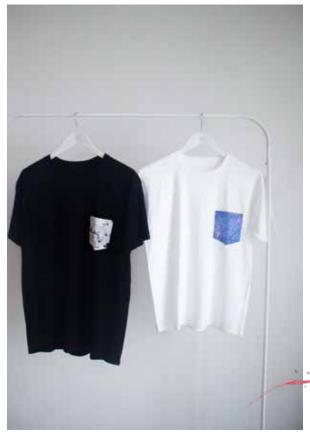

### TRULY A TEE MEANT FOR ALL!

IN WANDER SHIRT (IN WHITE) \$120

DEAR TO US TWEELY (IN MAROON & BLUE) \$90 DEAR TO US TWEELY (IN PINK & ORANGE) \$90

AS SEEN ON RACK:

TRUE ALLEGIANCE SHIRT (IN BLACK) \$120 IN WANDER SHIRT (IN WHITE) \$120