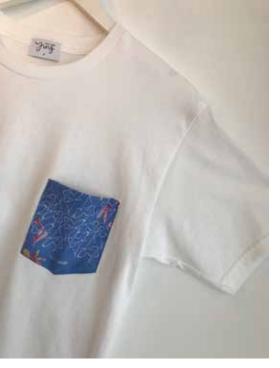

# SHAPE UP THE TOP WITH A TWEELY!

AS SEEN ON MODEL:

BLOOMING HEART TOP (IN BLACK) \$200 DEAR TO US TWEELY (IN BLUE & WHITE) \$90

**DEAR TO US TWEELY** (IN MAROON & BLUE) \$90

**DEAR TO US TWEELY** (IN BLUE & WHITE) \$90