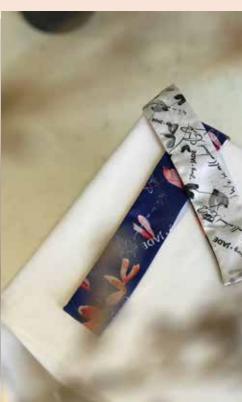

# SHAPE UP THE TOP WITH A TWEELY!

AS SEEN ON MODEL:

BLOOMING HEART TOP (IN BLACK) \$200 DEAR TO US TWEELY (IN BLUE & WHITE) \$90

### TRULY A TEE MEANT FOR ALL!

IN WANDER SHIRT (IN WHITE) \$120

DEAR TO US TWEELY (IN MAROON & BLUE) \$90 DEAR TO US TWEELY (IN PINK & ORANGE) \$90

AS SEEN ON RACK:

TRUE ALLEGIANCE SHIRT (IN BLACK) \$120 IN WANDER SHIRT (IN WHITE) \$120

#### A COLLABORATION THAT HOPES TO SPARK JOY DURING THIS GLOOMY TIME

AS SEEN ON YING:

**BOUNDLESS SHAWL (IN BLUE) \$180** 

AS SEEN ON YING:

**BOUNDLESS SHAWL (IN PINK) \$180** 

**DEAR TO US TWEELY** (IN PINK & ORANGE) \$90

**DEAR TO US TWEELY** (IN MAROON & BLUE) \$90

**DEAR TO US TWEELY** (IN BLUE & WHITE) \$90