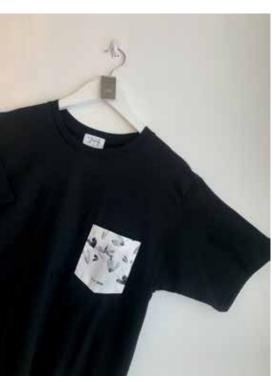

### TRULY A TEE MEANT FOR ALL!

IN WANDER SHIRT (IN WHITE) \$120

DEAR TO US TWEELY (IN MAROON & BLUE) \$90 DEAR TO US TWEELY (IN PINK & ORANGE) \$90

AS SEEN ON RACK:

TRUE ALLEGIANCE SHIRT (IN BLACK) \$120 IN WANDER SHIRT (IN WHITE) \$120