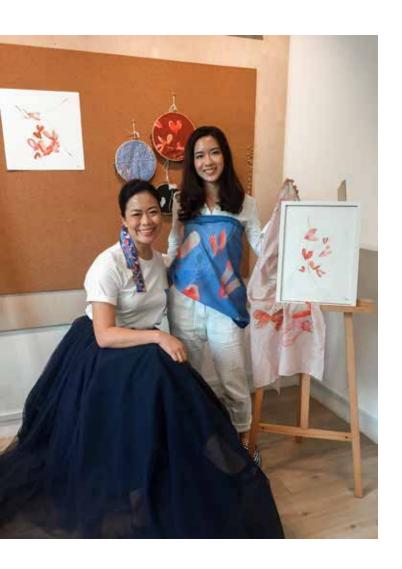

This campaign is built around the idea of love, and compassion. #allaboutlove.

In this capsule, Ying painterly depicted Dr Jade's passion and both their ideas of love through abstract watercolour strokes creating hearts. This art is then exclusively put together with Dr Jade Kua and transformed into easy pieces that will always remind you of the love we carry with us.

#### A NOTE FROM US TO YOU

"The heart is the core of every life. When we love from the heart, its the most honest and sincere emotion ever. I created this art feeling this way and I hope that through this campaign we can spread love and support one another."

- Jing

"I believe in human connection, an essential skill that doctors & artists alike cherish. Physical distancing should not deter us from connecting socially and emotionally with our community. In these toughest of times, love is a human connection that brings us together and I'm wearing my heart on my sleeve."

- Jade